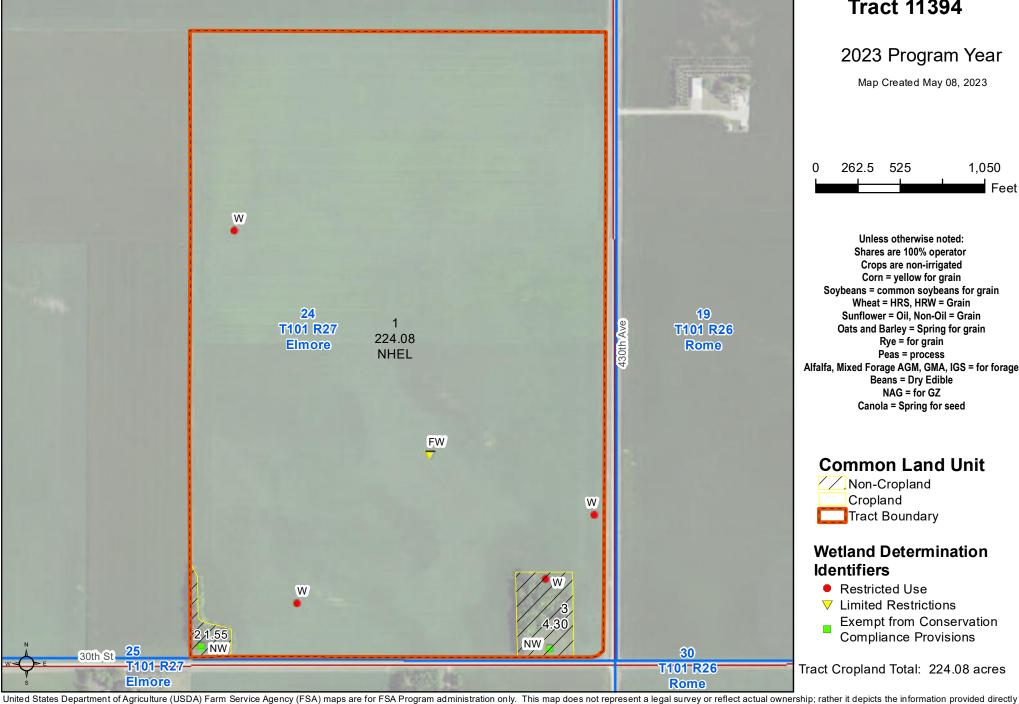

# Farm 9208 **Tract 11394**

### 2023 Program Year

Map Created May 08, 2023

Unless otherwise noted:

Shares are 100% operator Crops are non-irrigated Corn = yellow for grain Soybeans = common soybeans for grain Wheat = HRS, HRW = Grain Sunflower = Oil, Non-Oil = Grain Oats and Barley = Spring for grain Rye = for grain Peas = process Alfalfa, Mixed Forage AGM, GMA, IGS = for forage Beans = Dry Edible NAG = for GZ

#### **Common Land Unit**

#### **Wetland Determination** Identifiers

- Restricted Use
- Limited Restrictions
- **Exempt from Conservation** Compliance Provisions

Tract Cropland Total: 224.08 acres