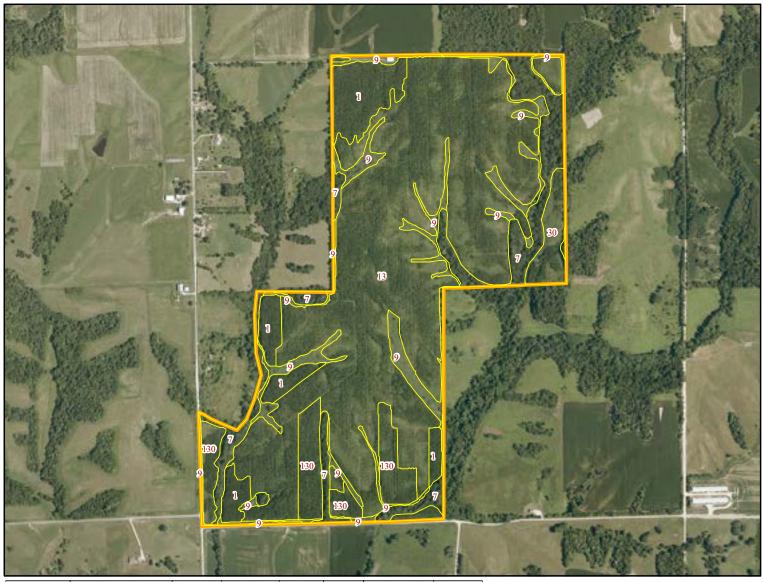

| Tract Name | Stand            | State    | County | Acres  | Origin  | Dom Species | Year Est | MOWINSKI            |
|------------|------------------|----------|--------|--------|---------|-------------|----------|---------------------|
| MOWINSKI   | TRGBW015-212-1   | Illinois | Mercer | 25.55  | Planted | Walnut      | 2011     | Movinord            |
| MOWINSKI   | TRGBW015-212-7   | Illinois | Mercer | 34.50  | Natural | Hardwood    | 0        | Ă.                  |
| MOWINSKI   | TRGBW015-212-9   | Illinois | Mercer | 26.14  | Open    | Undefined   | 0        | W ~ Q>= E           |
| MOWINSKI   | TRGBW015-212-13  | Illinois | Mercer | 190.67 | Planted | Walnut      | 2011     | 1 inch = 1,090 feet |
| MOWINSKI   | TRGBW015-212-130 | Illinois | Mercer | 21.72  | Planted | Walnut      | 2011     |                     |
| MOWINSKI   | TRGBW015-212-30  | Illinois | Mercer | 7.98   | Planted | Hardwood    | 2011     | 1/27/2025 mgm       |
|            |                  |          |        | 206 56 |         |             |          |                     |