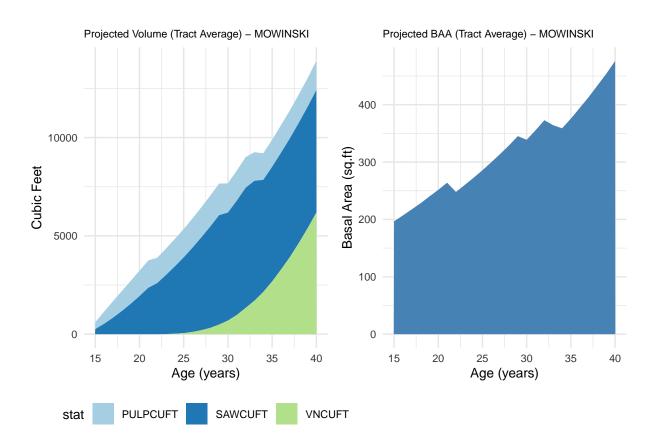

## TRG Tract Report: MOWINSKI

Scott Hillard; American Forest Management

28 April, 2025

 All volume information (VNCUFT,PULPCUFT,SAWCUFT) represent projections based on inventory. These are for informational purposes. Actual volumes may vary from projections, likewise AFM cannot guarantee projections. Projections include silvicultural treatments, such as thinning. There are four stands Tank-9, Goode-4, Hansen-3, and Preuss-6 which were experimental plantings of white oak, or oak and walnut mixed. These were excluded from the analysis within those tracts. Overall they represent a total of approximately 42 acres.

Table 1: Est. Current Stand Inventory for (Productive Area-Walnut Stands Only); MOWINSKI

Table 2: Weighted Tract Average (Productive Area-Walnut Stands Only)

| GIS_Area_Productive | GIS_Area_Total | Avg_DBH | Avg_BA | Avg_TPA | Avg_HT | Avg_SAWCUFT | Avg_PULPCUFT |
|---------------------|----------------|---------|--------|---------|--------|-------------|--------------|
| 245.9               | 306.6          | 4.5     | 32.4   | 260.5   | 33.8   | 33.3        | 47.5         |