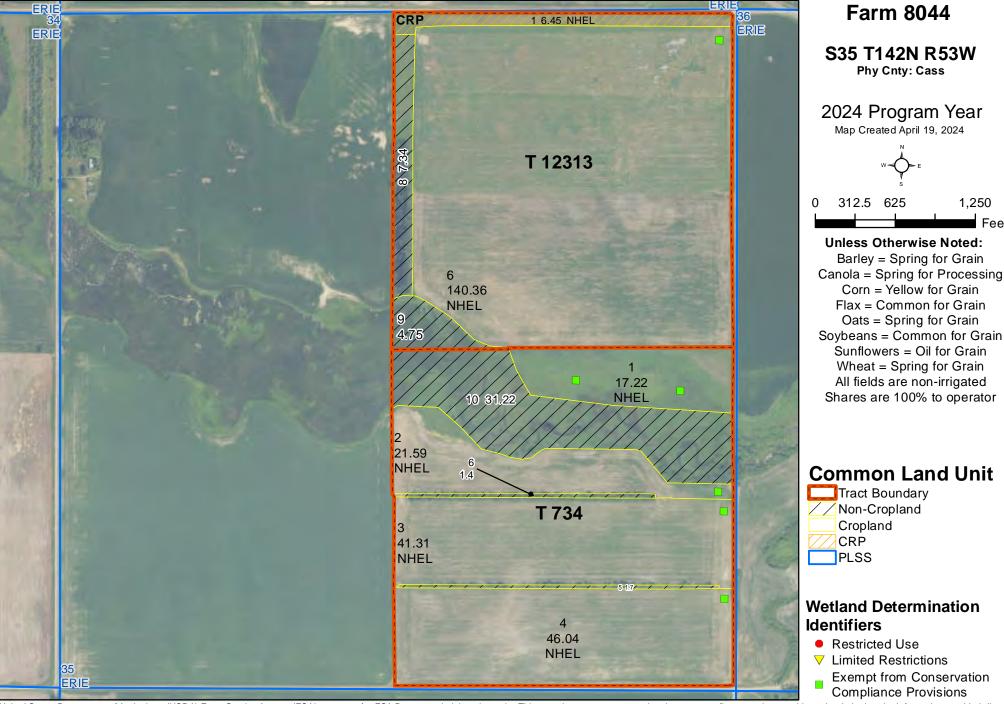

## **Cass County, North Dakota**

United States Department of Agriculture (USDA) Farm Service Agency (FSA) maps are for FSA Program administration only. This map does not represent a legal survey or reflect actual ownership; rather it depicts the information provided directly from the producer and/or National Agricultural Imagery Program (NAIP) imagery. The producer accepts the data 'as is' and assumes all risks associated with its use. USDA-FSA assumes no responsibility for actual or consequential damage incurred as a result of any user's reliance on this data outside FSA Programs. Wetland identifiers do not represent the size, shape, or specific determination of the area. Refer to your original determination (CPA-026 and attached maps) for exact boundaries and determinations or contact USDA Natural Resources Conservation Service (NRCS). The imagery displayed on this map was collected in calendar year 2023.