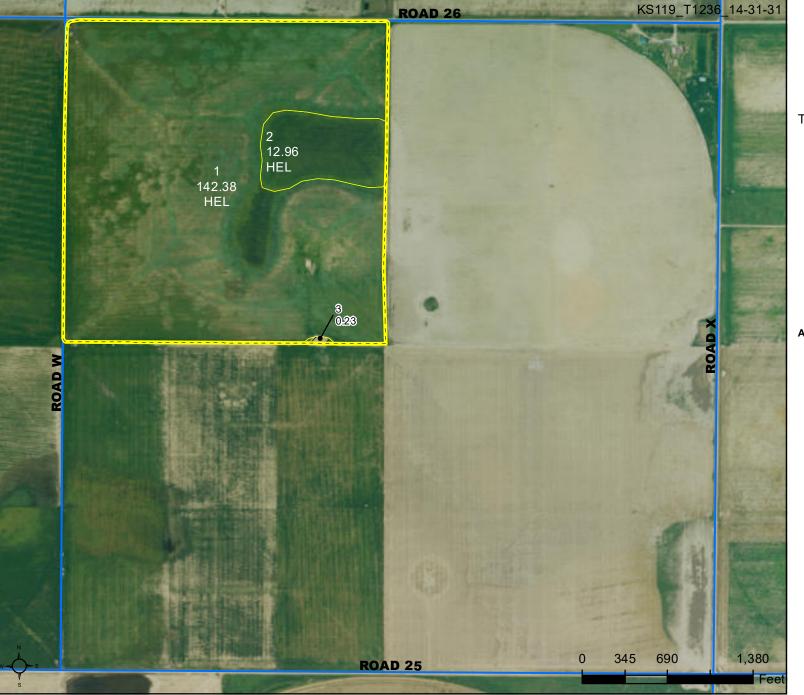

## 2025 Program Year

Map Created October 30, 2024 Displayed over 2023 NAIP

> Farm 3878 Tract 1236

> > 14-31-31

Tract Cropland Total: 155.34 acres

OP:

OW:

OT:

All fields NAG, NI unless otherwise noted.

1/ All Wheat HRW, NI, GR 2/ All Wheat HRW, IR, GR 3/ All Corn YEL, IR, GR 4/ All Corn YEL, NI, GR 5/ Soybeans, COM, IR, GR 6/ Sorghum, GRS, NI, GR 7/ Sorghum, GRS, IR, GR 8/ Sorghum, CAN, IR, FG 9/ Grass, NAG, NI, GZ 10/Alfalfa, IR, FG