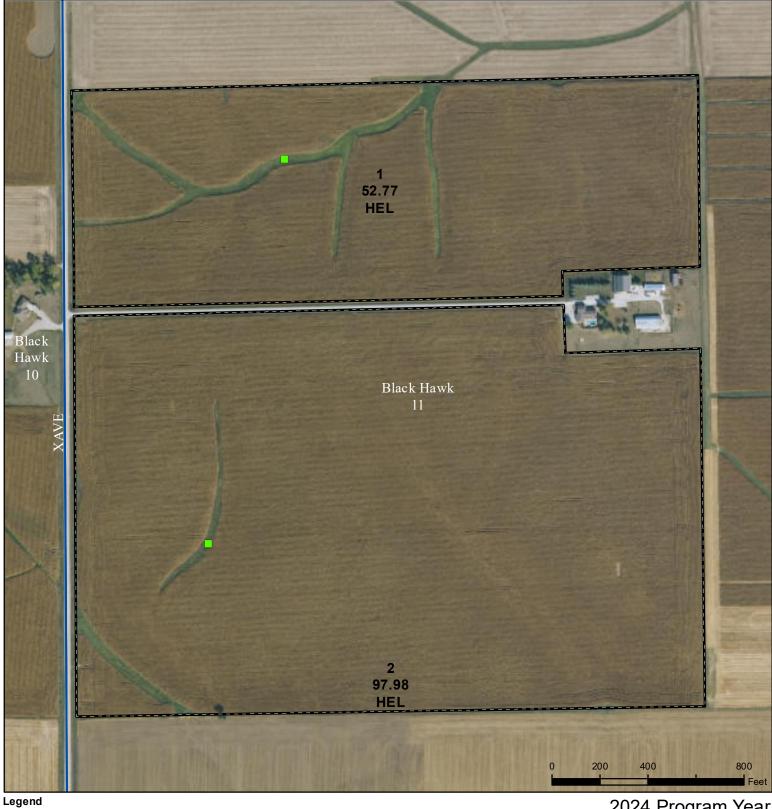

## **Grundy County, Iowa**

Non-Cropland CRP Cropland Tract Boundary 2024 Program Year Map Created March 28, 2024

> Farm 6761 **Tract 811**

## Wetland Determination Identifiers

Restricted Use

Limited Restrictions

**Compliance Provisions** 

Tract Cropland Total: 150.75 acres Exempt from Conservation

lowa PLSS

lowa Roads

United States Department of Agriculture (USDA) Farm Service Agency (FSA) maps are for FSA Program administration only. This map does not represent a legal survey or reflect actual ownership; rather it depicts the information provided directly from the producer and/or National Agricultural Imagery Program (NAIP) imagery. The producer accepts the data 'as is' and assumes all risks associated with its use. USDA-FSA assumes no responsibility for actual or consequential damage incurred as a result of any user's reliance on this data outside FSA Programs. Wetland identifiers do not represent the size, shape, or specific determination of the area. Refer to your original determination (CPA-026 and attached maps) for exact boundaries and determinations or contact USDA Natural Resources Conservation Service (NRCS).