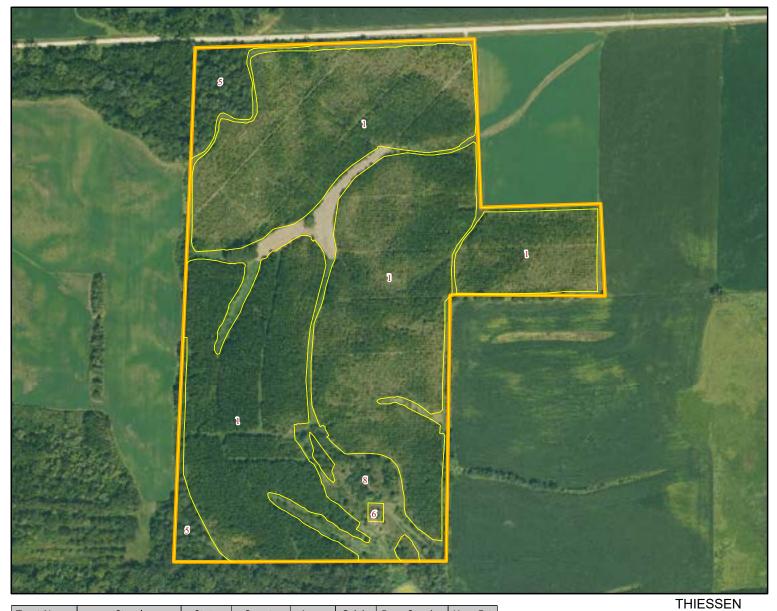

| Tract Name | Stand          | State | County  | Acres | Origin  | Dom Species | Year Est |
|------------|----------------|-------|---------|-------|---------|-------------|----------|
| THIESSEN   | TRGBW025-301-1 | lowa  | Clinton | 70.63 | Planted | Walnut      | 2011     |
| THIESSEN   | TRGBW025-301-5 | lowa  | Clinton | 4.46  | Natural | Hardwood    | 0        |
| THIESSEN   | TRGBW025-301-6 | lowa  | Clinton | 0.16  | Open    | Undefined   | 0        |
| THIESSEN   | TRGBW025-301-8 | lowa  | Clinton | 11.99 | Open    | Undefined   | 0        |
|            |                |       |         | 87.24 |         |             |          |