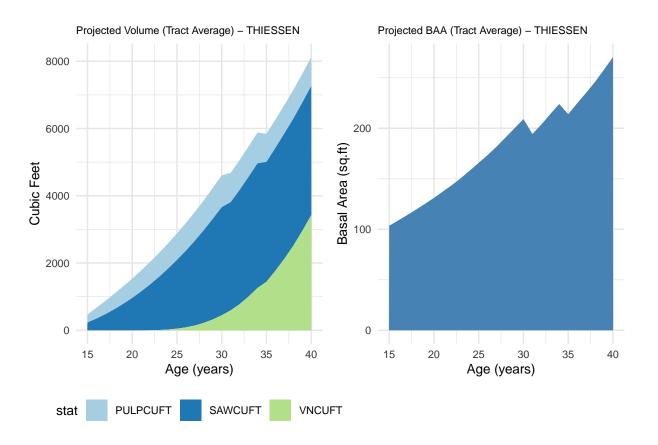

## TRG Tract Report: THIESSEN

Scott Hillard; American Forest Management

28 April, 2025

• All volume information (VNCUFT,PULPCUFT,SAWCUFT) represent projections based on inventory. These are for informational purposes. Actual volumes may vary from projections, likewise AFM cannot guarantee projections. Projections include silvicultural treatments, such as thinning. There are four stands Tank-9, Goode-4, Hansen-3, and Preuss-6 which were experimental plantings of white oak, or oak and walnut mixed. These were excluded from the analysis within those tracts. Overall they represent a total of approximately 42 acres.

Table 2: Weighted Tract Average (Productive Area-Walnut Stands Only)

| GIS_Area_Productive | GIS_Area_Total | Avg_DBH | Avg_BA | Avg_TPA | Avg_HT | Avg_SAWCUFT | Avg_PULPCUFT |
|---------------------|----------------|---------|--------|---------|--------|-------------|--------------|
| 75.1                | 87.2           | 4.9     | 42.7   | 304.9   | 36.7   | 218.5       | 223          |