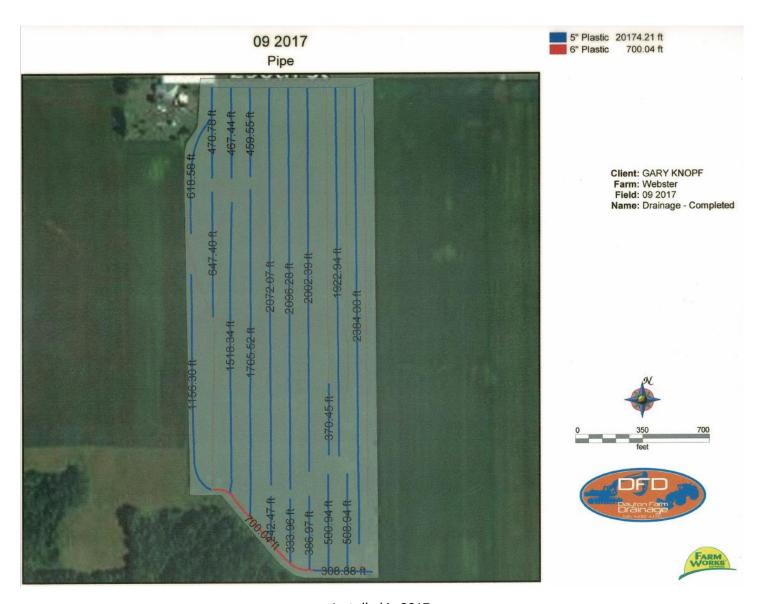

**TRACT # 2** 

Installed in 2017

**TRACT # 3** 

Installed in 2016

**TRACT # 4** 

Dayton Farm Drainage P.O. Box 171 Dayton, IA 50530