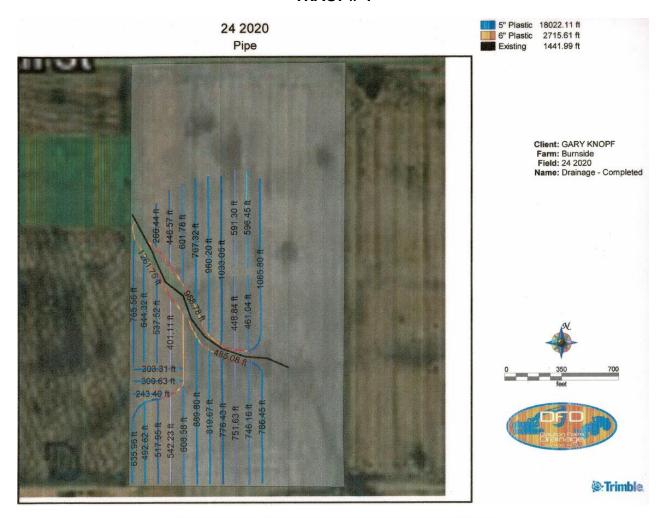

**TRACT # 2** 

Installed in 2017

**TRACT # 3** 

Installed in 2016

**TRACT # 4** 

Dayton Farm Drainage P.O. Box 171 Dayton, IA 50530