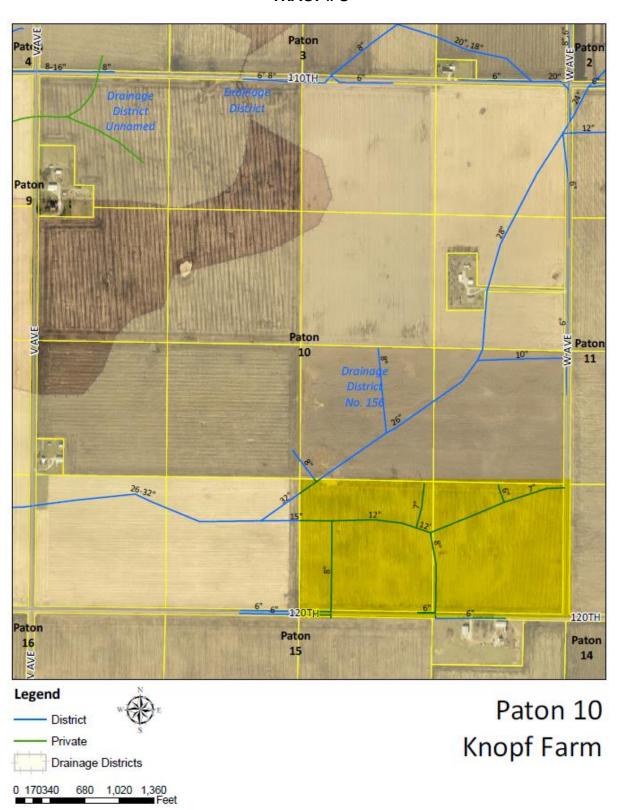

**TRACT # 2** 

Installed in 2017

**TRACT # 3** 

Installed in 2016

**TRACT # 4** 

Dayton Farm Drainage P.O. Box 171 Dayton, IA 50530

## **TRACT #5&6**

Installed in 2019

**TRACT #8** 