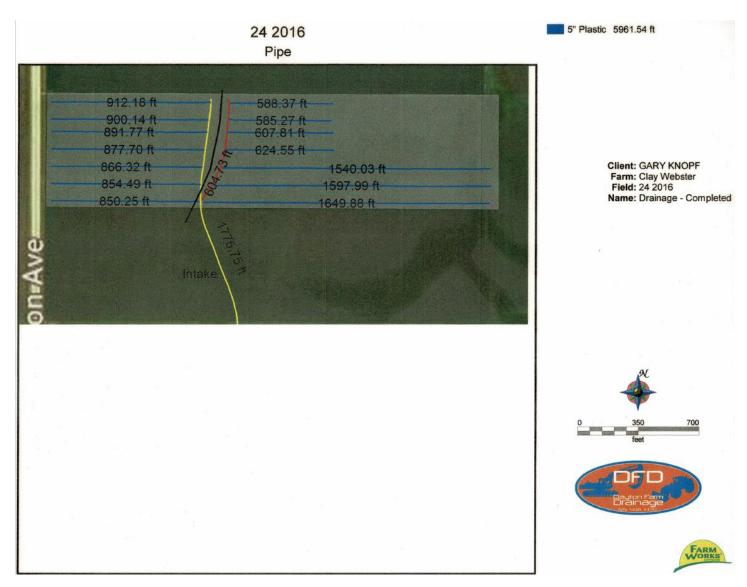

**TRACT # 2** 

Installed in 2017

**TRACT # 3** 

Installed in 2016

**TRACT # 4** 

Dayton Farm Drainage P.O. Box 171 Dayton, IA 50530