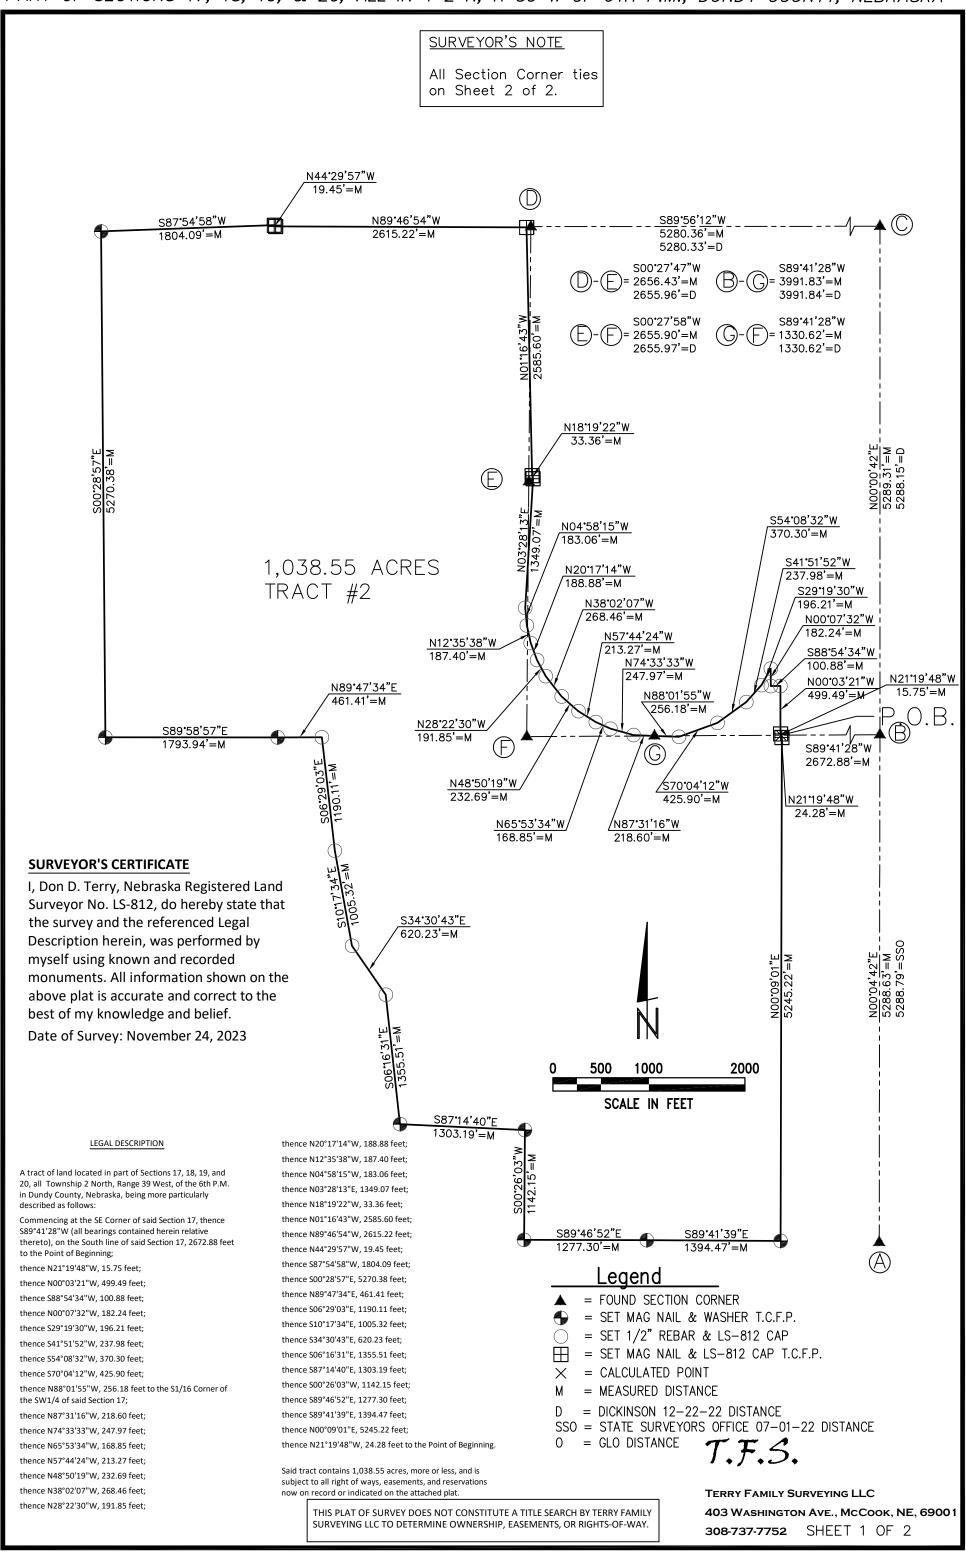

- A SE COR SEC. 20-2-39
  FD 3/8" R/B IN C.L. OF INTERSECTION

  1. MAG NAIL & SSO WASHER P.P.
  2. MAG NAIL & SSO WASHER TPED MKR POST 61.24' ENE
  3. MAG NAIL & SSO WASHER F.O. WARN. POST 55.03' SE
  4. MAG NAIL & SSO WASHER P.P.
  59.70' SW
- B SE COR SEC. 17-2-39
  FD. 3/4" I.P. W/ 3" BRASS DISC
  1. CL N-S CO. RD. 3' W
  2. 5/8" R/B W/ SSO ALUM CAP 42.10' NE
  3. 5/8" R/B W/ SSO ALUM CAP 54.90' SE
  4. 5/8" R/B W/ SSO ALUM CAP 54.40' SW
  5. MAG NAIL AND SSO WASH. P.P. 52.10' WNW
- © NE COR SEC. 17-2-39
  FD 5/8" R/B & LS-554 ALUM. CAP

  1. NAIL & BRASS DISC T.G.P. 24.70' NNE
  2. NAIL & BRASS DISC T. RR TIE C.F.P. 68.00' NE
  3. NAIL & BRASS DISC B.P. 54.90' NE
  4. NAIL & BRASS DISC F.P. 43.70' ESE
- NW COR SEC. 17-2-39
   FD 5/8" R/B & LS-554 ALUM. CAP
   1. NAIL & BRASS DISC T.C.F.P. 5.70' SW
   2. NAIL & BRASS DISC RR TIE G.P. 57.40' SW
   3. NAIL & BRASS DISC RR TIE G.P. 46.70' WSW
   4. NAIL & BRASS DISC RR TIE G.P. 54.20' S
- E W1/4 COR SEC. 17-2-39
  FD 5/8" R/B & LS-554 ALUM. CAP
  1. NAIL & BRASS DISC T. RR TIE C.F.P. 68.00' NE
  2. NAIL & BRASS DISC G.P. 57.30' NNE
  3. NAIL & BRASS DISC B.P. 54.90' NE
  4. NAIL & BRASS DISC F.P. 43.70' ESE
- F) SW COR SEC. 17-2-39 FD 5/8" R/B & LS-554 ALUM. CAP 1. 1/2" R/B & LS-554 CAP 50.00' W 2. 1/2" R/B & LS-554 CAP 50.00' N 3. 1/2" R/B & LS-554 CAP 50.00' E
- G S1/16 COR. SW1/4 SEC. 17-2-39
  FD 5/8" R/B & LS-554 ALUM. CAP
  1. NAIL & BRASS DISC T. RR TIE B.P.
  2. NAIL & BRASS DISC RR TIE G.P.
  3. NAIL & BRASS DISC B.P.
  4. NAIL & BRASS DISC F.P.
  24.00' W

## SURVEYOR'S\_CERTIFICATE

I, Don D. Terry, Nebraska Registered Land Surveyor No. LS-812, do hereby state that the survey and the referenced Legal Description herein, was performed by myself using known and recorded monuments. All information shown on the above plat is accurate and correct to the best of my knowledge and belief.

Date of Survey: November 24, 2023

T.F.S.

TERRY FAMILY SURVEYING LLC 403 WASHINGTON AVE., McCook, NE, 69001 308-737-7752

THIS PLAT OF SURVEY DOES NOT CONSTITUTE A TITLE SEARCH BY TERRY FAMILY SURVEYING LLC TO DETERMINE OWNERSHIP, EASEMENTS, OR RIGHTS-OF-WAY.