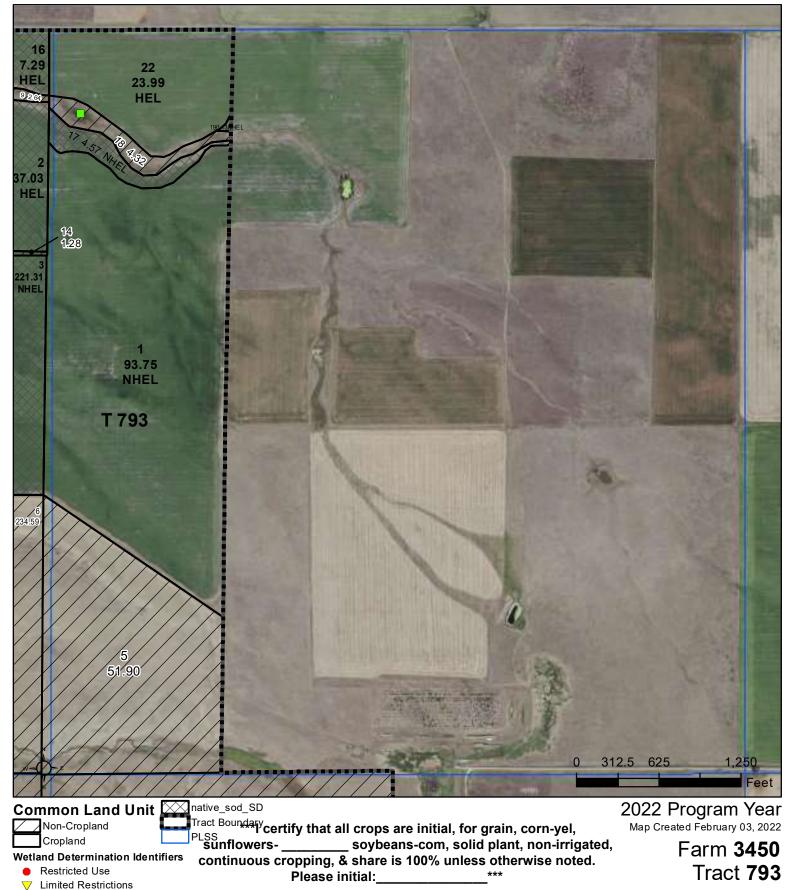

## **Potter County, South Dakota**

United States Department of Agriculture (USDA) Farm Service Agency (FSA) maps are for FSA Program administration only. This map does not represent a legal survey or reflect actual ownership; rather it depicts the information provided directly from the producer and/or National Agricultural Imagery Program (NAIP) imagery. The producer accepts the data 'as is' and assumes all risks associated with its use. USDA-FSA assumes no responsibility for actual or consequential damage incurred as a result of any user's reliance on this data outside FSA Programs. Wetland identifiers do not represent the size, shape, or specific determination of the area. Refer to your original determination (CPA-026 and attached maps) for exact boundaries and determinations or contact USDA Natural Resources Conservation Service (NRCS).

Tract Cropland Total: 393.27 acres

5 -120N -77W