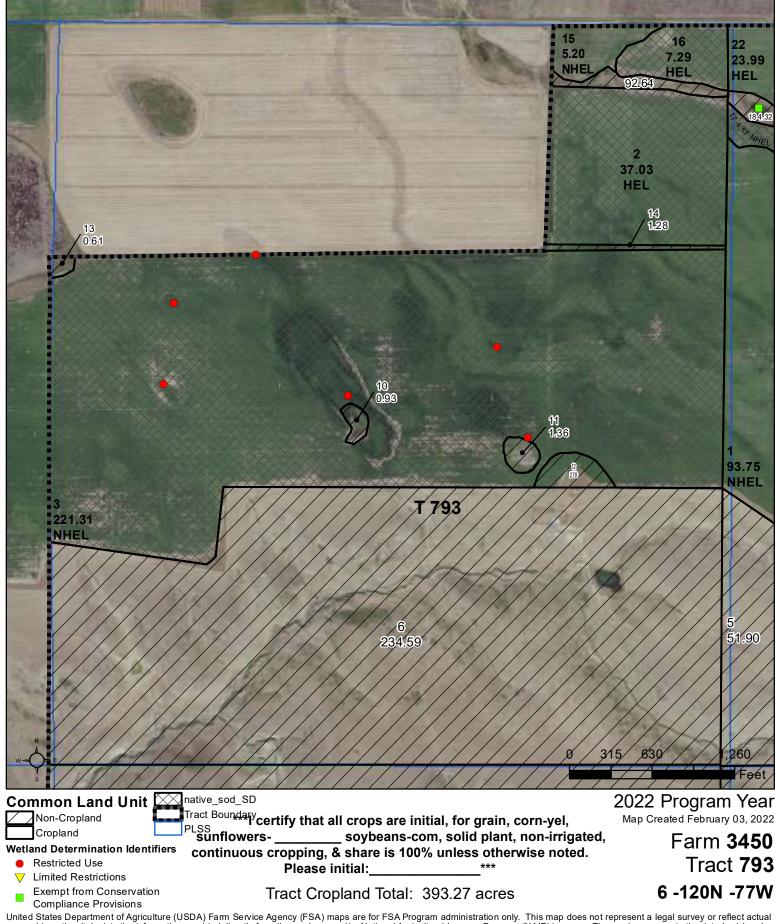

SDA United States Department of Agriculture Potter County, South Dakota

United States Department of Agriculture (USDA) Farm Service Agency (FSA) maps are for FSA Program administration only. This map does not represent a legal survey or reflect actual ownership; rather it depicts the information provided directly from the producer and/or National Agricultural Imagery Program (NAIP) imagery. The producer accepts the data 'as is' and assumes all risks associated with its use. USDA-FSA assumes no responsibility for actual or consequential damage incurred as a result of any user's reliance on this data outside FSA Programs. Wetland identifiers do not represent the size, shape, or specific determination of the area. Refer to your original determination (CPA-026 and attached maps) for exact boundaries and determinations or contact USDA Natural Resources Conservation Service (NRCS).