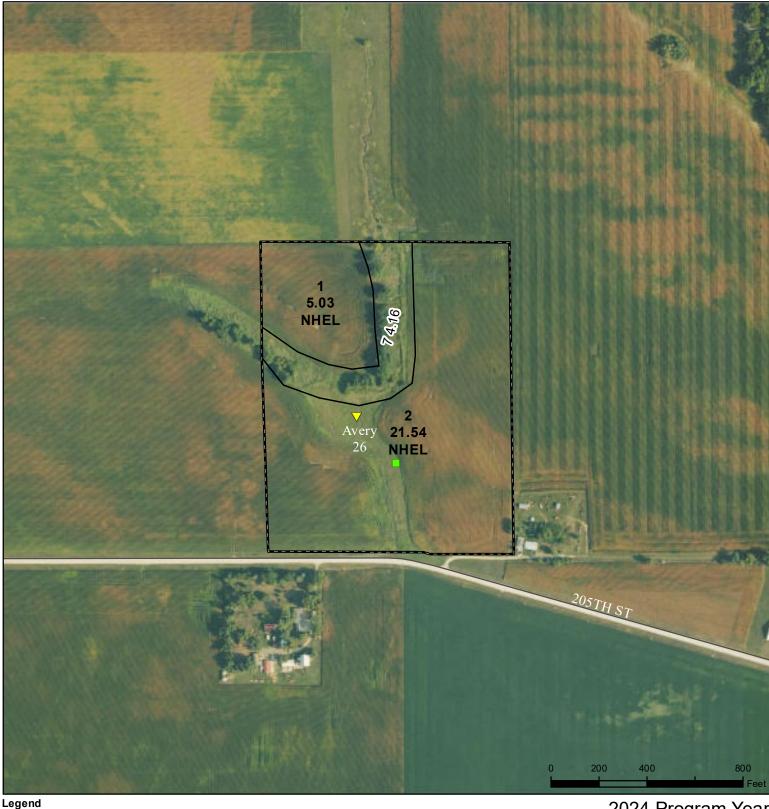

## **Humboldt County, Iowa**

Non-Cropland
Cropland

Wetland Determination
Restricted Use

Limited Restrictions

Exempt from Conservation

CRP

Tract Boundary

lowa PLSS

lowa Roads

Tract Cropland Total: 26.57 acres

2024 Program Year
Map Created April 23, 2024

Farm **5296** Tract **9377** 

United States Department of Agriculture (USDA) Farm Service Agency (FSA) maps are for FSA Program administration only. This map does not represent a legal survey or reflect actual ownership; rather it depicts the information provided directly from the producer and/or National Agricultural Imagery Program (NAIP) imagery. The producer accepts the data 'as is' and assumes all risks associated with its use. USDA-FSA assumes no responsibility for actual or consequential damage incurred as a result of any user's reliance on this data outside FSA Programs. Wetland identifiers do not represent the size, shape, or specific determination of the area. Refer to your original determination (CPA-026 and attached maps) for exact boundaries and determinations or contact USDA Natural Resources Conservation Service (NRCS).