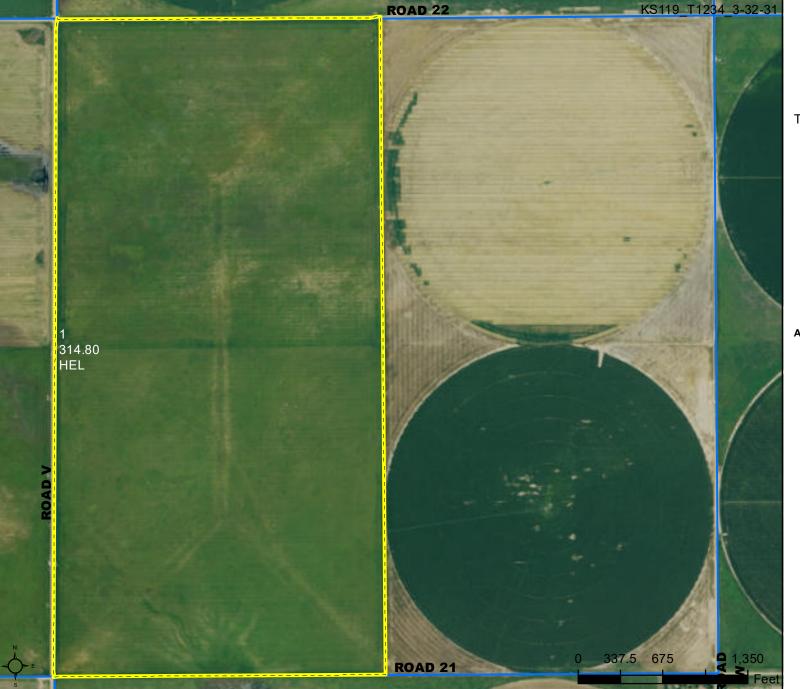

## Meade County, Kansas

## 2025 Program Year

Map Created October 30, 2024 Displayed over 2023 NAIP

Farm **3878** Tract **1234** 

3-32-31

Tract Cropland Total: 314.80 acres

OP:

OW:

OT:

All fields NAG, NI unless otherwise noted.

1/ All Wheat HRW, NI, GR 2/ All Wheat HRW, IR, GR 3/ All Corn YEL, IR, GR 4/ All Corn YEL, NI, GR 5/ Soybeans, COM, IR, GR 6/ Sorghum, GRS, NI, GR 7/ Sorghum, GRS, IR, GR 8/ Sorghum, CAN, IR, FG 9/ Grass, NAG, NI, GZ 10/Alfalfa, IR, FG